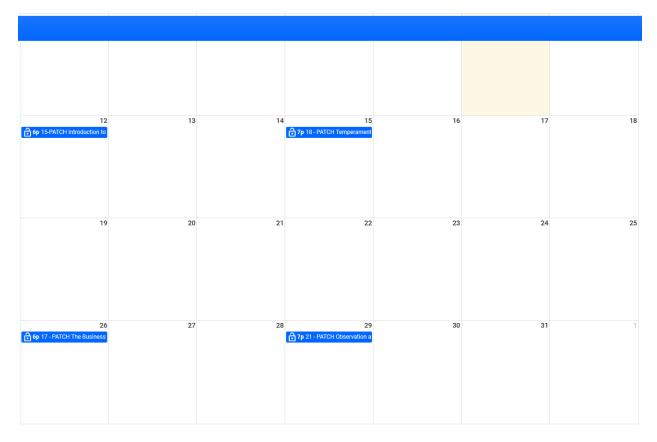

## 10. Choose the course that you are interested in taking:

11. Select

12. After registering, you can refresh your page and the GoTo link to register will appear under the participant comments:

Please click on this link and register (it will ask for name and email, how many children are in your care, and what provider type are you). You will receive an email with the same link 3 days prior and the day of the class. You only need to register on this link once. Please register at least 15 minutes prior to the class start time.