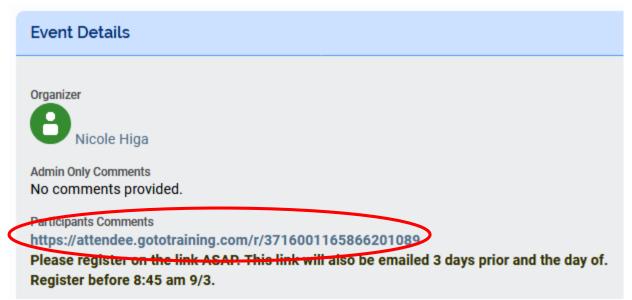

## 10. Choose the course that you are interested in taking:

11. Select

12. After registering, you can refresh your page and the GoTo link to register will appear under the participant comments:

Please click on this link and register (it will ask for name and email, how many children are in your care, and what provider type are you). You will receive an email with the same link 3 days prior and the day of the class. You only need to register on this link once. Please register at least 15 minutes prior to the class start time.